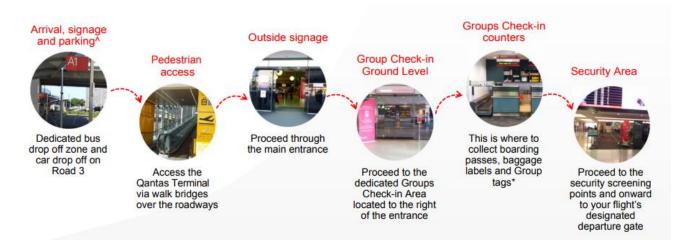

## BRISBANE GROUP CHECK-IN PROCESS: Note: you need to check in no later than 4.45am